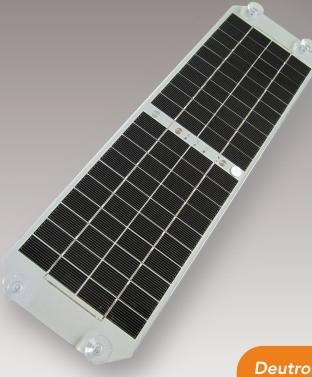

## **ESM5** Solar-Battery-Maintainer System

**Deutronic Charging Technology** for extending the lifetime of the battery

EUTRONIC

EDWANZ group

The ESM5 is a solar module with an integrated charge controller for maintaining 12VDC rechargeable batteries.

## **Advantages**

- Solar module with integrated charge controller for 12VDC Lead/AGM/Lithium/ gel based rechargeable batteries
- Processor controlled charging
- Robust solar module
- Aluminium / plastic sandwich carrier plate
- Only 5 mm thick (without charge controller)
- Status signalling via LEDs
- Charging via OBD-connector or charging clamps
- Easy installation in the car interior
- Extends the lifetime of the battery
- Preservation of battery quality, thus avoiding complaints due to defective or too weak vehicle batteries