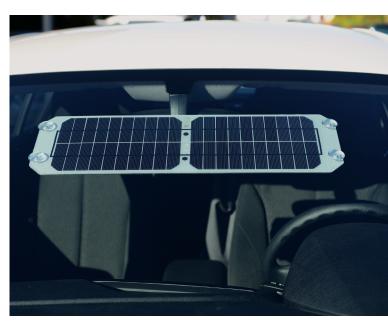

Long lifetimes after production and transport as well as increasing standby-power consumption of new cars often lead to a discharge of the vehicle battery.

The ESM5 Solar-Battery-Maintainer-System prevents a deep discharge of the battery causing a massive increase of the battery lifetime. The current state of charge of the battery is indicated on the front side of the ESM5 at any time via LEDs.

## **Advantages**

- Solar module with integrated charge controller for 12VDC Lead/AGM/Lithium/ gel based rechargeable batteries
- Processor controlled charging
- Robust solar module
- Aluminium / plastic sandwich carrier plate
- Only 5 mm thick (without charge controller)
- Status signalling via LEDs
- Charging via OBD-connector or charging clamps
- Easy installation in the car interior
- Extends the lifetime of the battery
- Preservation of battery quality, thus avoiding complaints due to defective or too weak vehicle batteries