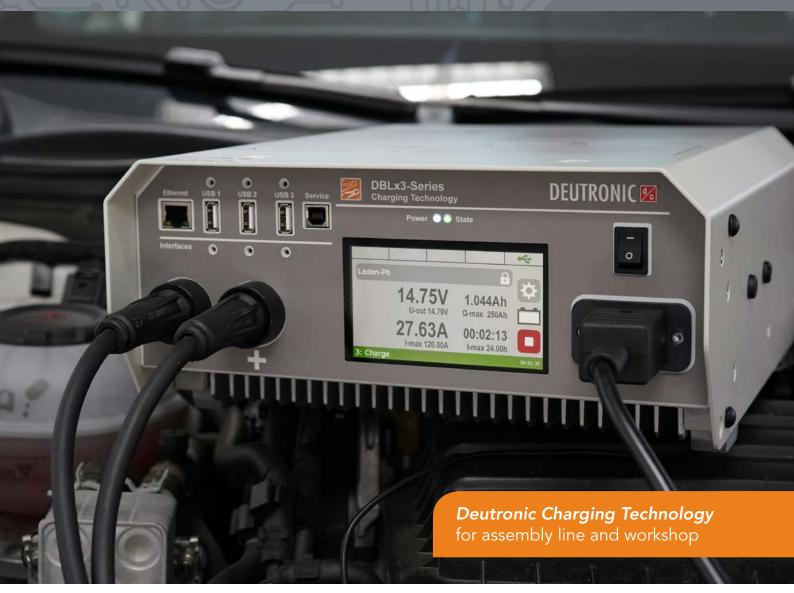

## **DBLx3-Series**

### Powerful and Smart

### **Advantages**

- ✓ High level of user-friendliness thanks to commissioning wizard and choice of 21 languages
- Smart and safe charging or supplying up to 120A through automatic selection between charging and FSV
- ✓ Suitable for lead-acid, gel, AGM, fleece and lithium-ion batteries
- ✓ Clear selection menu for various charging programs: Pb charging, Li charging, FSV mode, PowerUp function as well as long-term charging programs for Pb/Li
- ✓ Precise load detection guarantees that the charger is switched on even at the lowest loads
- For industrial manufacturing use on the production line, for rework stations as well as for use in the workshop area
- Great flexibility in application due to the possibility of configuring additional customerspecific charging programs with individual parameterization
- ✓ Wide range input 100–240VAC and permanent output current 120A at 1900W