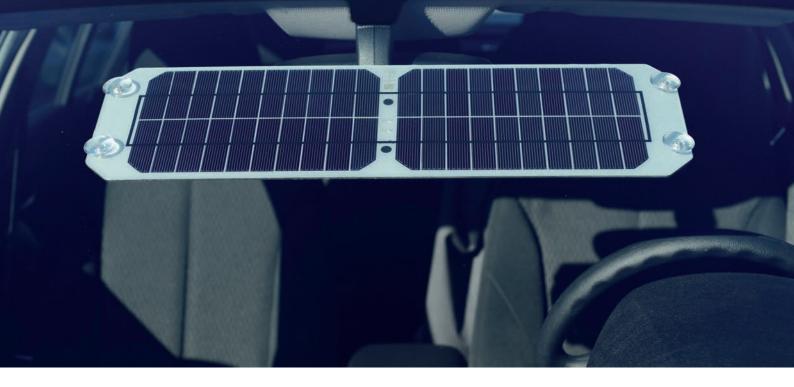

## Solar-Battery-Maintainer-System

The ESM5 is a Solar module with integrated charge controller for maintaining 12VDC lead-based rechargeable batteries.

Long standstill for production and transport as well as increasing standby-power consumption of new cars often lead to a discharge of the vehicle battery.

The ESM5 Solar-Battery-Maintainer-System prevents a deep discharge of the battery, causing a massive increase of the battery lifetime. The current state of charge of the battery is indicated on the front side of the ESM5 at any time via LEDs.

#### **Benefits**

- Easy to mount inside the vehicle
- Processor controlled charging
- Increases battery lifetime
- Robust Solar module