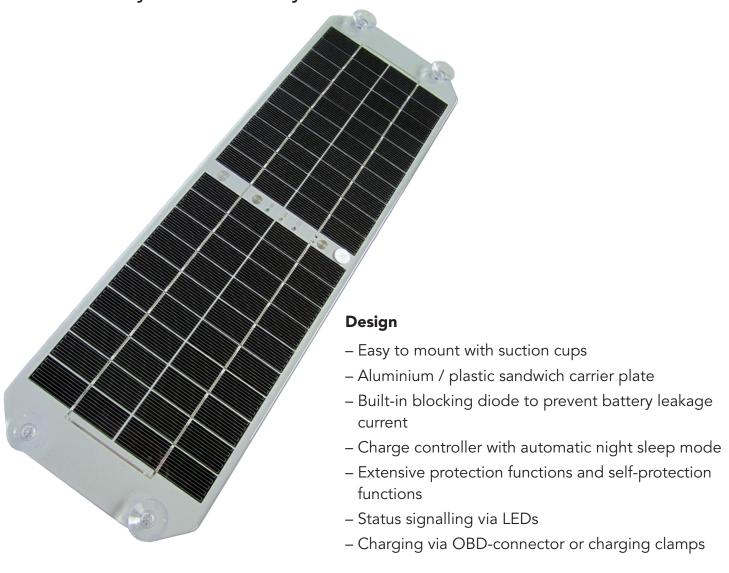

## Solar-Battery-Maintainer-System

The ESM5 is a Solar module with integrated charge controller for maintaining 12VDC lead-based rechargeable batteries.

Long standstill for production and transport as well as increasing standby-power consumption of new cars often lead to a discharge of the vehicle battery.

The ESM5 Solar-Battery-Maintainer-System prevents a deep discharge of the battery, causing a massive increase of the battery lifetime. The current state of charge of the battery is indicated on the front side of the ESM5 at any time via LEDs.

#### **Benefits**

- Easy to mount inside the vehicle
- Processor controlled charging
- Increases battery lifetime
- Robust Solar module